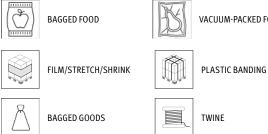

## **KLEVER KUTTER NSF FOOD ZONE**

**KCJ-1SS** 



Uniquely designed for foodservice and high-sensitivity environments. The only concealed safety cutter that is NSF<sup>®</sup> Food Zone Certified, available in HACCP aligned colors, and infused with KLEEN<sup>™</sup> Antimicrobial!

- **NSF Food Zone Certified**
- Proudly made in the U.S.A.
- Infused with KLEEN<sup>™</sup> Antimicrobial to prevent the growth of bacteria on the product
- FDA-compliant, durable plastic material
- Concealed blade design helps protect food and goods from damage during cutting, and reduces the risk of hand injuries.
- Rust-resistant stainless-steel blade
- Ergonomic handle with non-slip texture and lanyard hole
- Commercial dishwasher and Autoclave safe

## **IDEALLY SUITED FOR**













## **OUR COLOR OPTIONS ALIGN WITH** HACCP GUIDELINES TO PREVENT FOOD CROSS-CONTAMINATION



















NSF FOOD ZONE YELLOW KCJ-1SSYX







Scan for more information! kleverinnovations.net/nsf-kutter

## **OUESTIONS?**

US, Canada, and LatAm customers contact: KleverSupport@safetyproducts.global 1-800-218-3068

International customers contact: info@safetyproductsholdings.com +49 (0) 2103 967961-0