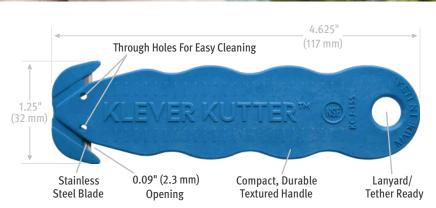

## **KLEVER KUTTER NSF FOOD ZONE**

**KCJ-1SS** 

Uniquely designed for foodservice and high-sensitivity environments. The only concealed safety cutter that is NSF<sup>®</sup> Food Zone Certified, available in HACCP aligned colors, and infused with KLEEN<sup>™</sup> Antimicrobial!

- **NSF Food Zone Certified**
- Proudly made in the U.S.A.
- Infused with KLEEN<sup>™</sup> Antimicrobial to prevent the growth of bacteria on the product
- FDA-compliant, durable plastic material
- Concealed blade design helps protect food and goods from damage during cutting, and reduces the risk of hand injuries.
- Rust-resistant stainless-steel blade
- Ergonomic handle with non-slip texture and lanyard hole
- Commercial dishwasher and Autoclave safe