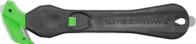

#### WIDE (30) BLADE HEAD

ECO-200XC-30EX

Featuring a wide single hook blade opening, ideal for cutting thicker substrates.