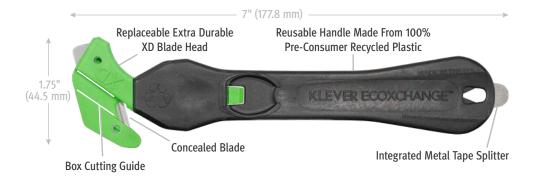

- Reusable handle made from 100% pre-consumer recycled plastic.
- Reduce plastic waste by reusing the handle and only replacing the blade head.
- Concealed high-quality carbon steel blade reduces cut injuries and damaged goods.
- Made with advanced plastic polymers for superior strength and durability.
- Utilizes eco-conscious packaging.

#### EXTRA DURABLE (XD) BLADE HEAD

ECO-200XC-65EX

Featuring a robust blade head engineered to be 50% STRONGER and LAST 4X LONGER than similar cutters. The proprietary Smooth-Kut™ technology increases cutting speed by preventing corrugate from clogging